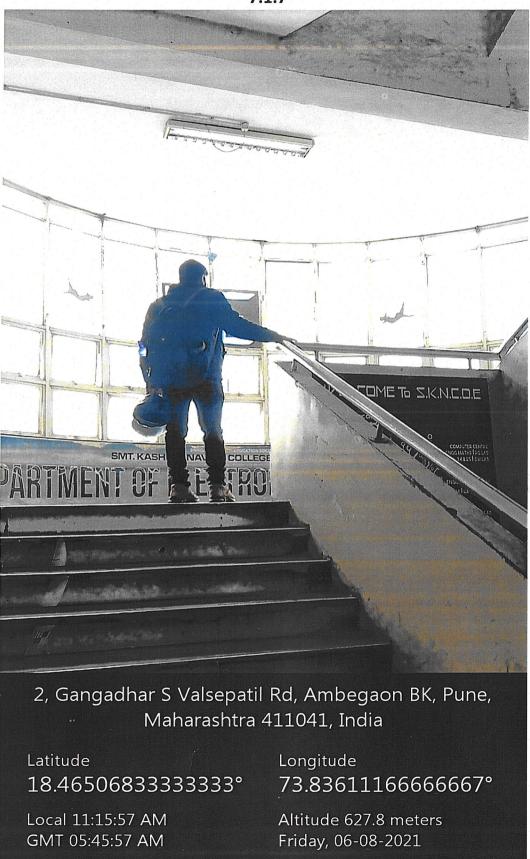

0

Altitude 634.2 meters Wednesday, 28-07-2021

Local 08:50:54 AM GMT 03:20:54 AM

7.1.7

2, Gangadhar S Valsepatil Rd, Ambegaon BK, Pune, Maharashtra 411041, India

Latitude <u>18.465485</u>°

Local 11:15:32 AM GMT 05:45:32 AM Longitude