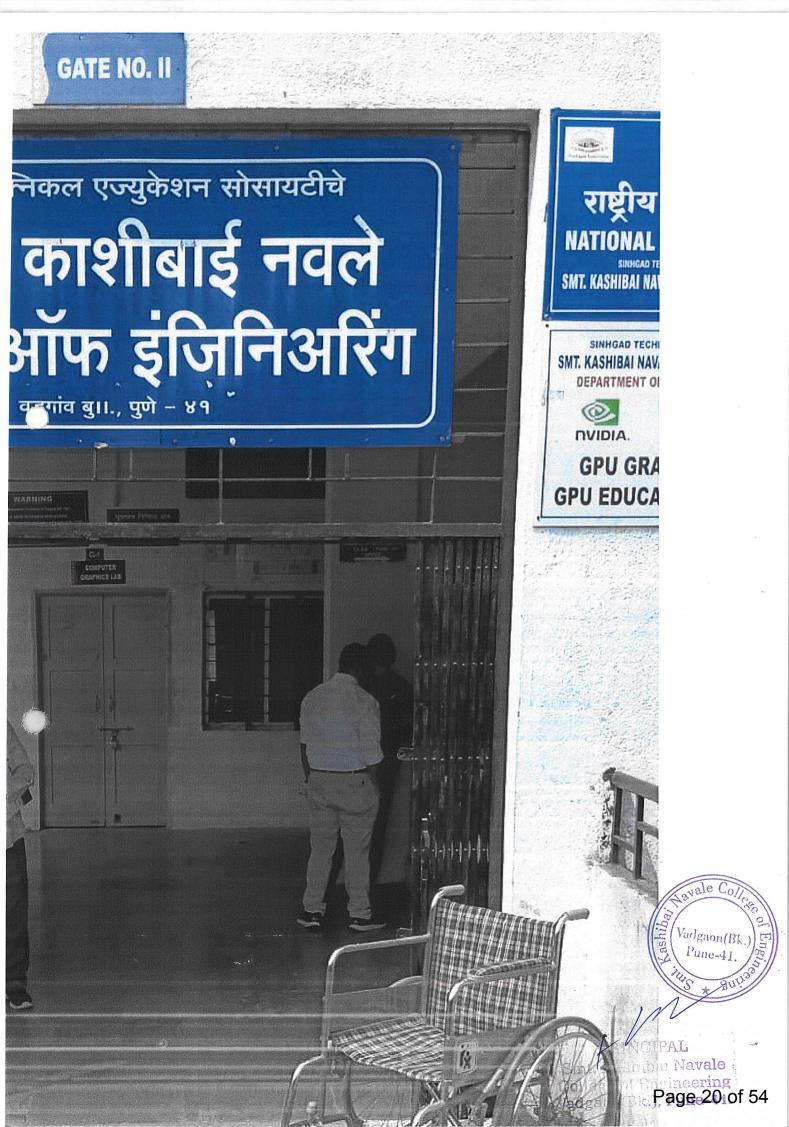

DearSir/Madam,

As per said subject kindly find below the index of File Descriptions/Documents for your valuable information.

| Sr. No. | Year      | The Institution has disabled-friendly, barrier free environment                                                                                  |        |         |
|---------|-----------|--------------------------------------------------------------------------------------------------------------------------------------------------|--------|---------|
|         |           |                                                                                                                                                  | YES or | r No    |
| 1       | 2020-2016 | Built environment with ramps/lifts for easy access to classrooms.                                                                                | YES    | 1       |
| 2       | 2020-2016 | Disabled-friendly washrooms                                                                                                                      | YES    | √       |
| 3       | 2020-2016 | Signage including tactile path, lights, display boards and signposts                                                                             | YES    | √ · · · |
| 4       | 2020-2016 | Assistive technology and facilities for persons with disabilities (Divyangjan) accessible website, screen-reading software, mechanized equipment | NO     | -       |
| 5       | 2020-2016 | Provision for enquiry and information:  Human assistance, reader, scribe, soft copies of reading material, screen reading                        | YES    | 1.      |

#### Details of Supporting documents of Indexing is as follows:

| Sr. No. | Description of Documents Available                                                                                       | Page No. 4-22 |  |
|---------|--------------------------------------------------------------------------------------------------------------------------|---------------|--|
| 1       | Built environment with ramps/lifts for easy access to classrooms.&Disabled-friendly washrooms                            |               |  |
| 2       | Signage including tactile path, lights, display boards and signposts                                                     | 23-37         |  |
| 3       | Provision for enquiry and information: Human assistance, reader, scribe, soft copies of reading material, screen reading | 38-45         |  |
| 4       | Aged Blind Women Home Visit Activity                                                                                     | 46-54         |  |