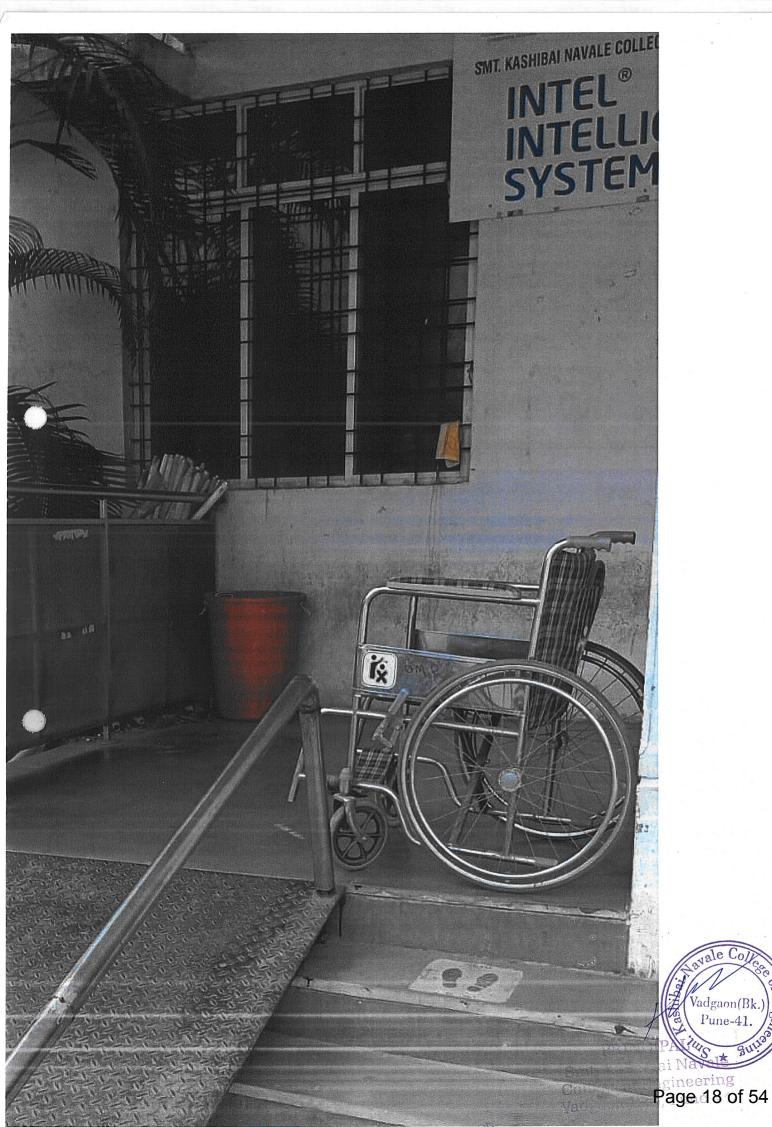

DearSir/Madam,

As per said subject kindly find below the index of File Descriptions/Documents for your valuable information.

| Sr. No. | Year      | The Institution has disabled-friendly, barrier free environment                                                                                  |        |         |
|---------|-----------|--------------------------------------------------------------------------------------------------------------------------------------------------|--------|---------|
|         |           |                                                                                                                                                  | YES or | r No    |
| 1       | 2020-2016 | Built environment with ramps/lifts for easy access to classrooms.                                                                                | YES    | 1       |
| 2       | 2020-2016 | Disabled-friendly washrooms                                                                                                                      | YES    | √       |
| 3       | 2020-2016 | Signage including tactile path, lights, display boards and signposts                                                                             | YES    | √ · · · |
| 4       | 2020-2016 | Assistive technology and facilities for persons with disabilities (Divyangjan) accessible website, screen-reading software, mechanized equipment | NO     | -       |
| 5       | 2020-2016 | Provision for enquiry and information:  Human assistance, reader, scribe, soft copies of reading material, screen reading                        | YES    | 1.      |

#### Details of Supporting documents of Indexing is as follows:

| Sr. No. | Description of Documents Available                                                                                       | Page No. 4-22 |  |
|---------|--------------------------------------------------------------------------------------------------------------------------|---------------|--|
| 1       | Built environment with ramps/lifts for easy access to classrooms.&Disabled-friendly washrooms                            |               |  |
| 2       | Signage including tactile path, lights, display boards and signposts                                                     | 23-37         |  |
| 3       | Provision for enquiry and information: Human assistance, reader, scribe, soft copies of reading material, screen reading | 38-45         |  |
| 4       | Aged Blind Women Home Visit Activity                                                                                     | 46-54         |  |