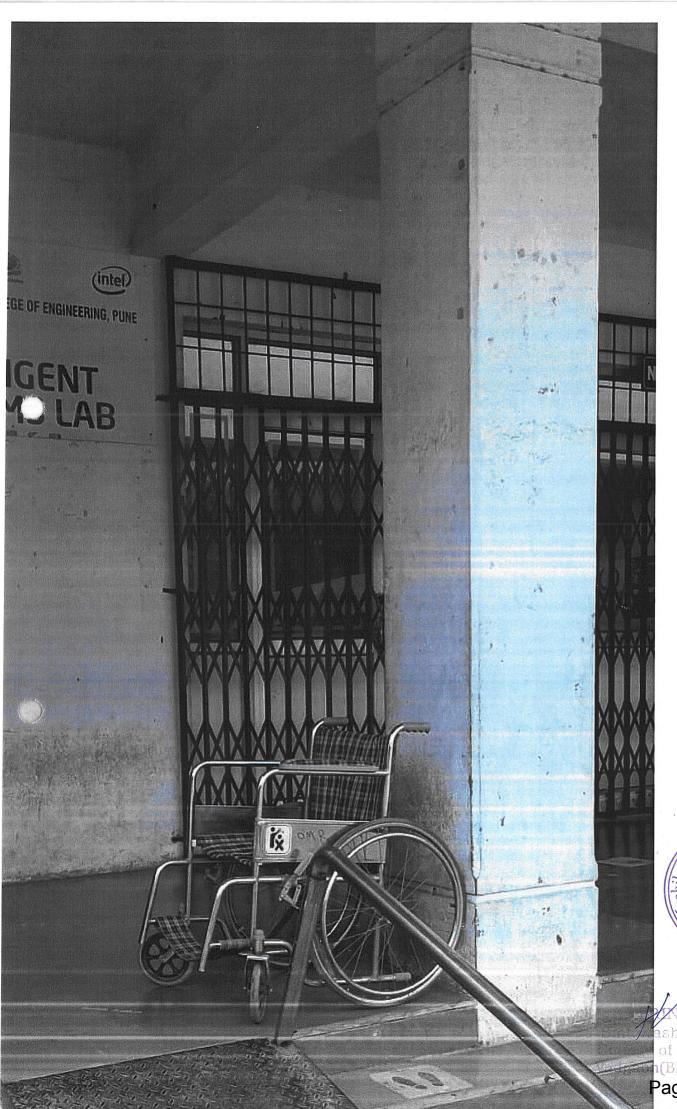

Smf. Kashibai Navale College of Engineering Vadgaon(Bk.), Pune-41.

7.1.7

2, Gangadhar S Valsepatil Rd, Ambegaon BK, Pune, Maharashtra 411041, India

Latitude 18.46533166666668 Longitude 73.83635°

Local 09:11:24 AM GMT 03:41:24 AM Altitude 644.1 meters Friday, 16-07-2021