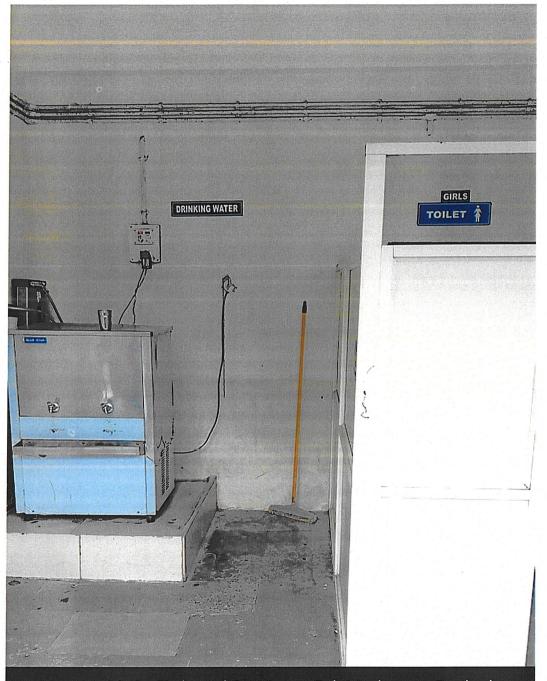

DearSir/Madam,

As per said subject kindly find below the index of File Descriptions/Documents for your valuable information.

| Sr. No. | Year      | The Institution has disabled-friendly, barrier free environment                                                                                  |        |         |
|---------|-----------|--------------------------------------------------------------------------------------------------------------------------------------------------|--------|---------|
|         |           |                                                                                                                                                  | YES or | r No    |
| 1       | 2020-2016 | Built environment with ramps/lifts for easy access to classrooms.                                                                                | YES    | 1       |
| 2       | 2020-2016 | Disabled-friendly washrooms                                                                                                                      | YES    | √       |
| 3       | 2020-2016 | Signage including tactile path, lights, display boards and signposts                                                                             | YES    | √ · · · |
| 4       | 2020-2016 | Assistive technology and facilities for persons with disabilities (Divyangjan) accessible website, screen-reading software, mechanized equipment | NO     | -       |
| 5       | 2020-2016 | Provision for enquiry and information:  Human assistance, reader, scribe, soft copies of reading material, screen reading                        | YES    | 1.      |

Thanking You,

Principal (Dr. A. V. Deshpande)

Principal
Smt. Kashibai Navale
College of Engineering
Vadgoan(Bk.), Pune - 41.

| Sr. No. | Year      | The Institution has disabled-friendly, barrier fr                                                                                                | ee environine | ,,,   |
|---------|-----------|--------------------------------------------------------------------------------------------------------------------------------------------------|---------------|-------|
|         |           |                                                                                                                                                  | YES or No     |       |
| 1       | 2020-2016 | Built environment with ramps/lifts for easy access to classrooms.                                                                                | YES           | ٧     |
| 2       | 2020-2016 | Disabled-friendly washrooms                                                                                                                      | YES           | ٧     |
| 3       | 2020-2016 | Signage including tactile path, lights, display boards and signposts                                                                             | YES           | ٧     |
| 4       | 2020-2016 | Assistive technology and facilities for persons with disabilities (Divyangjan) accessible website, screen-reading software, mechanized equipment | YES           | ٧     |
| 5       | 2020-2016 | Provision for enquiry and information : Human assistance, reader, scribe, soft copies of reading material, screen reading                        | YES           | ٧     |
|         |           | Other Activity                                                                                                                                   |               |       |
| 7.1.7.1 | 2020-21   | Aged Blind Women Home Visit Activity                                                                                                             | NSS Unit      | 43856 |
| 7.1.7.2 | 2019-20   | Guest Lecture on Traffic Management                                                                                                              | NSS Unit      | 43733 |
| 7.1.7.3 | 2019-20   | Fit India Activity                                                                                                                               | NSS Unit      | 43706 |
| 7.1.7.4 | 2019-20   | Guest Lecture on Traffic Management                                                                                                              | NSS Unit      | 4373  |
| 7.1.7.5 | 2018-19   | Visit to Dumb School                                                                                                                             | Mech Dept.    | 4332  |