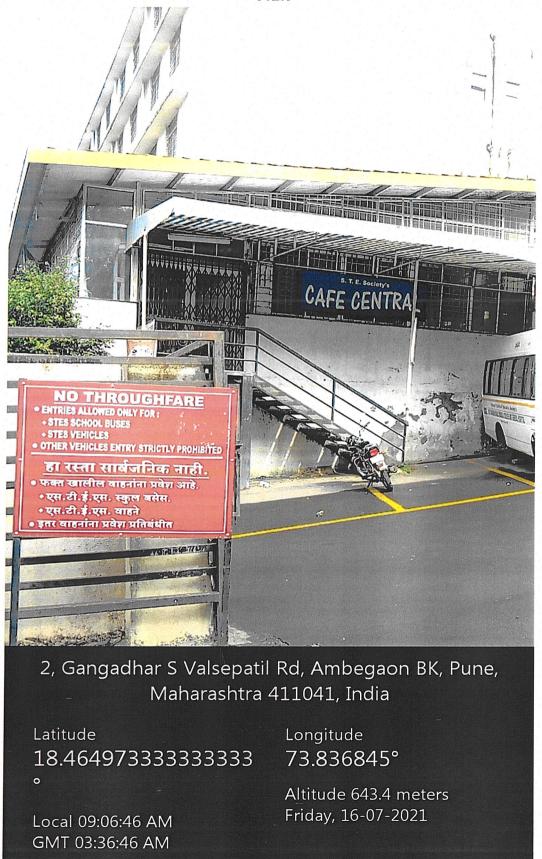

Smf. Kashibai Navale College of Engineering Vadgaon(Bk.), Pune-41.

7.1.7

2, Gangadhar S Valsepatil Rd, Ambegaon BK, Pune, Maharashtra 411041, India

Latitude 18.46533166666668 Longitude 73.83635°

Local 09:11:24 AM GMT 03:41:24 AM Altitude 644.1 meters Friday, 16-07-2021