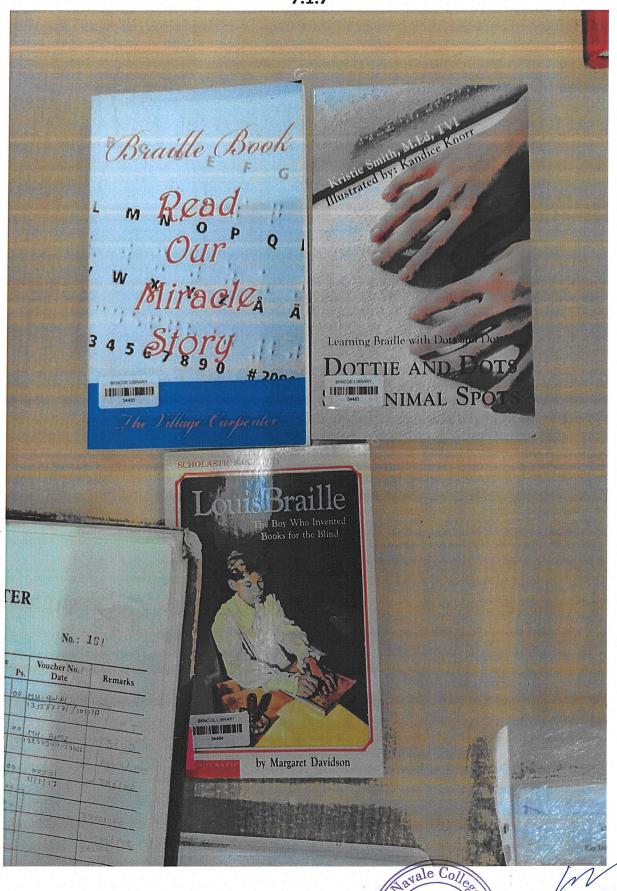

# BRAILLE BOOKS

in

LIBRARY

Vadgaon (Bky Egaon (Bl. Pune-41.

Page 38 of 54

7.1.7

PRINCIPAL

Representation of the property of t

| (41)    | SI SI         | MT. KASHII        | S.T.E. Society's  BAI NAVALE COLLE                                         | GE OF EN                        | GINE                            | ERIN                  |
|---------|---------------|-------------------|----------------------------------------------------------------------------|---------------------------------|---------------------------------|-----------------------|
| Care .  | <b>5</b> 2    |                   | LIBRARY                                                                    |                                 |                                 |                       |
| Date    | Accession No. | Author            | S. No. 44/1, Vadgaon (Bk.), Punc - 4 Title                                 | Publisher & Place               | Edition                         | Year of<br>Publicatio |
| F111131 | 34479         | Karl, Holger      | Protocols & nichitectures for                                              | viiley                          |                                 | Velv                  |
|         | 34480         | faludi, fater l   | bliceless sensor rectifierts  building vinceless sensor  rectifierts.      | Jireff Pil.                     | 15, 11,                         | 2017                  |
|         | 34481         | Hersend, onvier   | The internet of things                                                     | willer                          | Charles and the contract of the | 2 611                 |
|         | 34483         | smith kristie     | postic and does see Armal                                                  | Panton classic<br>Luniverse and |                                 | 2 40 1                |
|         | 34484         | Davidson Margarel | Love Braine                                                                | Schole she me                   |                                 |                       |
|         | 34485         | Emerson charles   | Braile Book Read our                                                       | The village                     |                                 |                       |
|         | 34486         | star fleur        | Braille enthe move knowledge you can touch                                 | Andrey!                         |                                 |                       |
| 14117   | 34487         |                   | Neuro- Fuzzy and soll                                                      | Comson                          |                                 | 2 03 6                |
|         | 34428         | Jang JS.R.        | Neuro-fuzzy and soft                                                       | Pearson                         |                                 | 2016                  |
|         | 34489         | Smith clint       | wireless Nedworks; pesig                                                   | May and thing                   |                                 | 2 124 4               |
|         | 34490         |                   | end antegrated for lit,<br>EVDD, HSPA, and WIMAX<br>Design and Anglisss of | Goundarion                      |                                 |                       |
|         | 34491         |                   | Algorithms                                                                 | Book.                           |                                 | raje                  |
|         | 24492         |                   | ~-                                                                         | -11                             |                                 | For Carlo             |
|         | 34443         |                   | Tathematical Clements for                                                  | 1                               |                                 | ()                    |
|         | व्यक्तवय (    |                   | Completer Graphies Advanced Dates Struct -                                 | Min                             |                                 |                       |