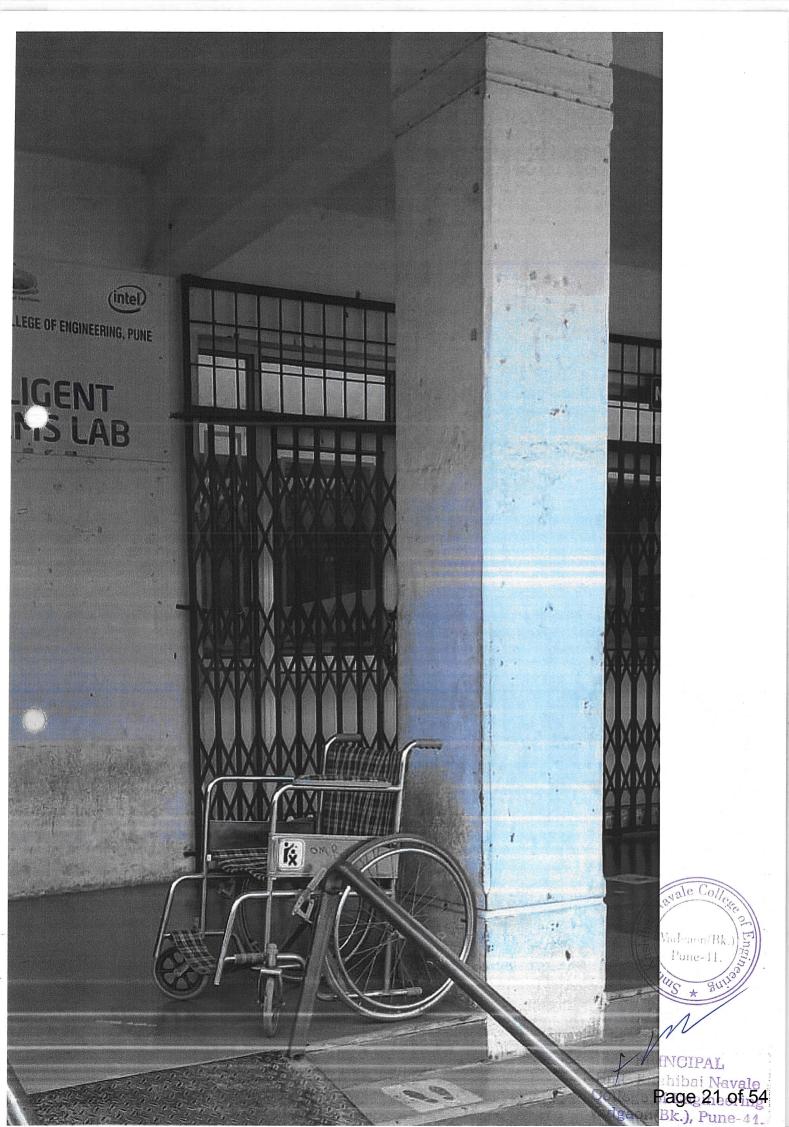

DearSir/Madam,

As per said subject kindly find below the index of File Descriptions/Documents for your valuable information.

| Sr. No. | Year      | The Institution has disabled-friendly, barrier free environment                                                                                  |        |         |
|---------|-----------|--------------------------------------------------------------------------------------------------------------------------------------------------|--------|---------|
|         |           |                                                                                                                                                  | YES or | r No    |
| 1       | 2020-2016 | Built environment with ramps/lifts for easy access to classrooms.                                                                                | YES    | 1       |
| 2       | 2020-2016 | Disabled-friendly washrooms                                                                                                                      | YES    | √       |
| 3       | 2020-2016 | Signage including tactile path, lights, display boards and signposts                                                                             | YES    | √ · · · |
| 4       | 2020-2016 | Assistive technology and facilities for persons with disabilities (Divyangjan) accessible website, screen-reading software, mechanized equipment | NO     | -       |
| 5       | 2020-2016 | Provision for enquiry and information:  Human assistance, reader, scribe, soft copies of reading material, screen reading                        | YES    | 1.      |

#### Details of Supporting documents of Indexing is as follows:

| Sr. No. | Description of Documents Available                                                                                       | Page No. 4-22 |  |
|---------|--------------------------------------------------------------------------------------------------------------------------|---------------|--|
| 1       | Built environment with ramps/lifts for easy access to classrooms.&Disabled-friendly washrooms                            |               |  |
| 2       | Signage including tactile path, lights, display boards and signposts                                                     | 23-37         |  |
| 3       | Provision for enquiry and information: Human assistance, reader, scribe, soft copies of reading material, screen reading | 38-45         |  |
| 4       | Aged Blind Women Home Visit Activity                                                                                     | 46-54         |  |