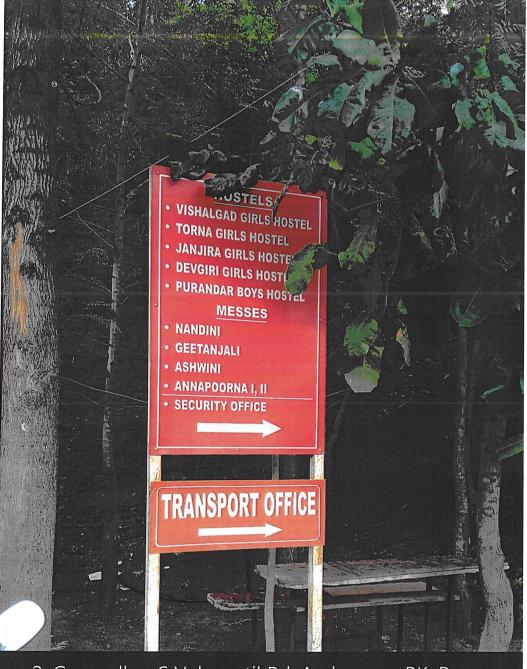

7.1.7

SURVEY NO. 44/1, Gangadhar S Valsepatil Rd, Off OFF SINHGAD ROAD, Vadgaon Budruk, Pune, Maharashtra 411041, India

Latitude

18.4664587°

Local 03:04:42 PM GMT 09:34:42 AM Longitude

73.8366594°

Altitude 569.2 meters Friday, 16-07-2021