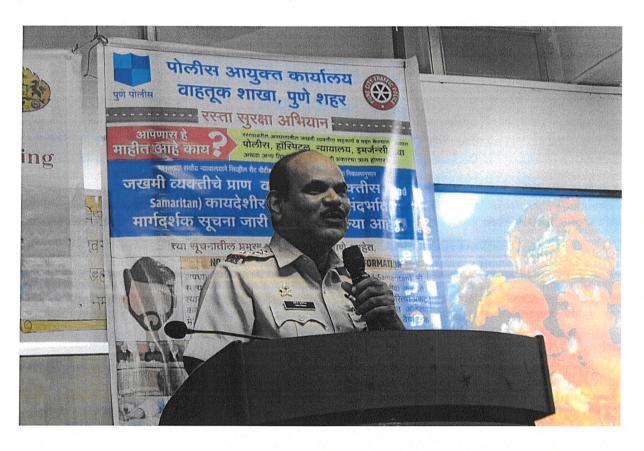

College of Engineering

| Other Activity |         |                                      |          |   |  |  |  |
|----------------|---------|--------------------------------------|----------|---|--|--|--|
| 7.1.7.1        | 2020-21 | Aged Blind Women Home Visit Activity | NSS Unit | 1 |  |  |  |

#### Details of Supporting documents of Indexing is as follows:

| Sr. No. | Description of Documents Available                                                                                       | Page No. 4-22 |  |
|---------|--------------------------------------------------------------------------------------------------------------------------|---------------|--|
| 1       | Built environment with ramps/lifts for easy access to classrooms.&Disabled-friendly washrooms                            |               |  |
| 2       | Signage including tactile path, lights, display boards and signposts                                                     | 23-37         |  |
| 3       | Provision for enquiry and information: Human assistance, reader, scribe, soft copies of reading material, screen reading | 38-45         |  |
| 4       | Aged Blind Women Home Visit Activity                                                                                     | 46-54         |  |