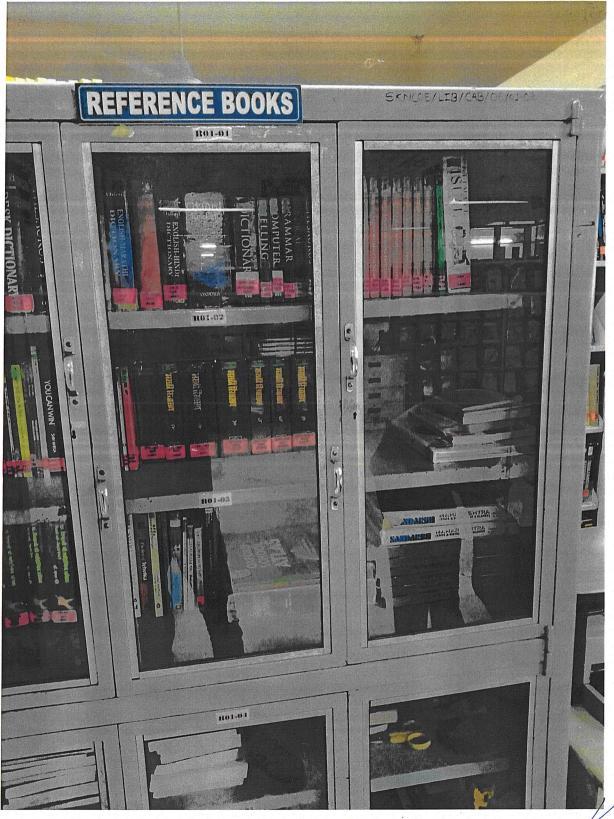

# BRAILLE BOOKS

in

LIBRARY

Vadgaon (Bky Egaon (Bl. Pune-41.

Page 38 of 54

7.1.7

PRINCIPAL

Representation of the property of t