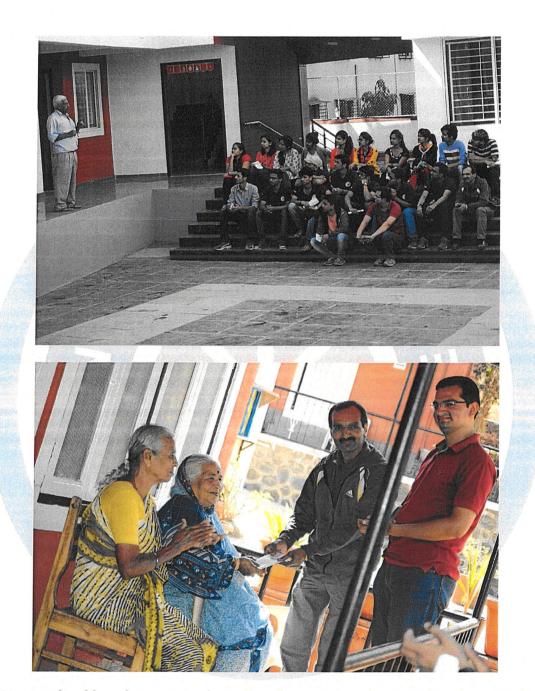

College of Engineering

| Other Activity |         |                                      |          |   |  |  |  |
|----------------|---------|--------------------------------------|----------|---|--|--|--|
| 7.1.7.1        | 2020-21 | Aged Blind Women Home Visit Activity | NSS Unit | 1 |  |  |  |

Thanking You,

Principal (Dr. A. V. Deshpande)

Principal
Smt. Kashibal Navals
College of Engineering
Vadgoan(Bk.), Pune - 41.